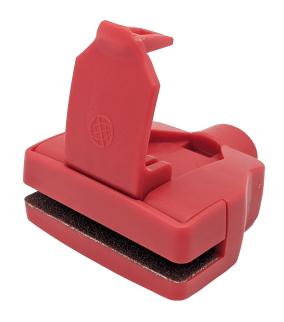

## Wonder Grip

Protecting what was unprotectable until now, Wonder Grip is easily applied to packaging, such as vacuum-sealed bags or frozen foods. Its strong grip holds on tightly to the merchandise without puncturing it, while its unobtrusive design lets your customers shop without any interference.

## **KEY FEATURES**

- Clamp mechanism protects food packaging without creating holes.
- > Quick and easy application and removal
- Strong visual deterrence
- > Available in AM, RF or RFID
- > Available with regular, super lock or hyper lock clutch
- > Custom colors available