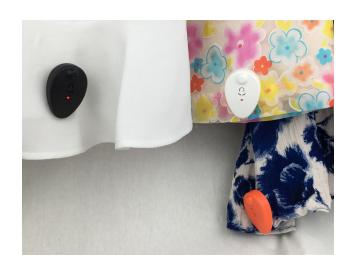

## Edge D-Arm Pin

Dual detaching technology means dual surprise for thieves.

Do shoplifters bring illegal detachers to your stores? The Edge D-Arm Pin tag has a big surprise for them: it will alarm if removed with just a magnet detacher.

Instead, the technology within the tag needs to first be passed over a deactivator pad at the point of sale, and then removed with a magnetic detacher - something that is very easy for your store associates, but difficult for shoplifters.

No additional training or equipment is needed for your employees as the Edge D-Arm Pin tag works with your existing detachers and deactivators.

For added deterrence, the tag features a blinking LED light, and a loud 95 dB alarm will sound if the tag is compromised in any way.