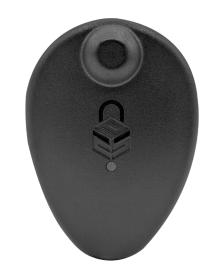

## Edge D-Arm Pin

Dual detaching technology means dual surprise for thieves.

Do shoplifters bring illegal detachers to your stores? The Edge D-Arm Pin tag has a big surprise for them: it will alarm if removed with just a magnet detacher.

Instead, the technology within the tag needs to first be passed over a deactivator pad at the point of sale, and then removed with a magnetic detacher - something that is very easy for your store associates, but difficult for shoplifters.

No additional training or equipment is needed for your employees as the Edge D-Arm Pin tag works with your existing detachers and deactivators.

For added deterrence, the tag features a blinking LED light, and a loud 95 dB alarm will sound if the tag is compromised in any way.