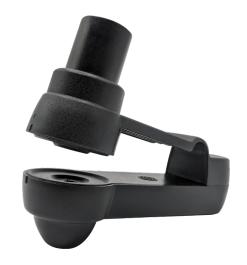

## Wonder Glide

Innovative EAS tag with a retractable pin that reduces the chance of injuries.

## **KEY FEATURES**

- > Retractable pin stays hidden in tag
- No need to sort tags and pins
- Lower chance of injury by customers or employees stepping on a loose pin
- > Easy one-hand application and removal
- > Easily converts to a lanyard or standard pin tag
- > Available in AM, RF or RFID
- > Available with regular, super lock or hyper lock clutch
- > Custom colors and retailer branding available