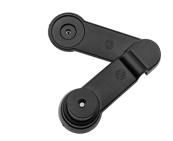

## **KEY FEATURES**

- > Retractable pin stays hidden in tag
- No need to sort tags and pins
- Lower chance of injury by customers or employees stepping on a loose pin
- > Easy one-hand application and removal
- > Easily converts to a lanyard or standard pin tag
- > Available in AM, RF or RFID
- > Available with regular, super lock or hyper lock clutch
- > Custom colors and retailer branding available