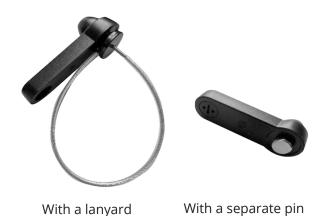

## **KEY FEATURES**

- > Retractable pin stays hidden in tag
- No need to sort tags and pins
- Lower chance of injury by customers or employees stepping on a loose pin
- > Easy one-hand application and removal
- > Easily converts to a lanyard or standard pin tag
- > Available in AM, RF or RFID
- > Available with regular, super lock or hyper lock clutch
- > Custom colors and retailer branding available

## **APPLICATIONS**

- > Denim, shirts and other apparel
- > Bedding and comforters
- > Jackets and outerwear
- > Shoes
- Other versatile uses when used in conjunction with lanyard or pin